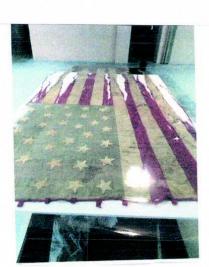

SAVE THE 30 INDIANA BATTLE FLAG OT THE CIVIL WAR We owe it the respect and honor it deserves, due to age it is in NEED of restoration.

How we came to be in possession of the 30 Ind. Inf. Battle Flag. Captain James Mc Clean Preston was present at the end of the war by his comrades the flag, upon

his death in 1922, it was placed on his coffin. It then became the property of Preston Museum in Orleans, NE. In 1987, Elmer and Joan Bennett, was given the flag by Memorial Library, Joan

is a Past National President of the Woman's Relief Corps. They in turn in 1987, presented to Woman's Relief Corps Museum in Springfield, IL. flag is about \$4000.00 ,if you feel you can donate to this. make check out to NWRC National Woman's Relief Corps, Restoration of the 30th Ind. Battle Flag

THE 30 IND. INF. BATTLE FLAG

The flag was presented to the 30th by the Ladies of Lima, Ind. on July, 1861. The 30th was organized and mustered in for 3 years, at Fort Wayne, Ind . on Sept. 24, 1861 The flag was proudly carried into battle at SHILOH, SIEGH OF CORINTH, STONE RIVER, TULLAHOMA.