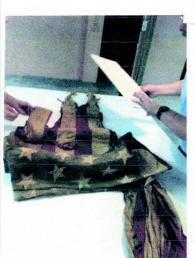

SAVE THE 30 INDIANA BATTLE FLAG OT THE CIVIL WAR We owe it the respect and honor it deserves, due to age it is in NEED of restoration.

How we came to be in possession of the 30 Ind. Inf. Battle Flag. Captain James Mc Clean Preston was present at the end of the war by his comrades the flag, upon

his death in 1922, it was placed on his coffin. It then became the property of Preston Museum in Orleans, NE. In 1987, Elmer and Joan Bennett, was given the flag by Memorial Library, Joan

is a Past National President of the Woman's Relief Corps. They in turn in 1987, presented to Woman's Relief Corps Museum in Springfield, IL. flag is about \$4000.00 ,if you feel you can donate to this. make check out to NWRC National Woman's Relief Corps, Restoration of the 30th Ind. Battle Flag

THE 30 IND. INF. BATTLE FLAG

The flag was presented to the 30th by the Ladies of Lima, Ind. on July, 1861. The 30th was organized and mustered in for 3 years, at Fort Wayne, Ind . on Sept. 24, 1861 The flag was proudly carried into battle at SHILOH, SIEGH OF CORINTH, STONE RIVER, TULLAHOMA.