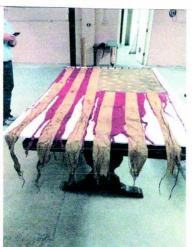

SAVE THE 30 INDIANA BATTLE FLAG OT THE CIVIL WAR We owe it the respect and honor it deserves, due to age it is in NEED of restoration.

How we came to be in possession of the 30 Ind. Inf. Battle Flag. Captain James Mc Clean Preston was present at the end of the war by his comrades the flag, upon

his death in 1922, it was placed on his coffin. It then became the property of Preston Museum in Orleans, NE. In 1987, Elmer and Joan Bennett, was given the flag by Memorial Library, Joan

is a Past National President of the Woman's Relief Corps. They in turn in 1987, presented to Woman's Relief Corps Museum in Springfield, IL. flag is about \$4000.00 ,if you feel you can donate to this. make check out to NWRC National Woman's Relief Corps, Restoration of the 30th Ind. Battle Flag

THE 30 IND. INF. BATTLE FLAG

The flag was presented to the 30th by the Ladies of Lima, Ind. on July, 1861. The 30th was organized and mustered in for 3 years, at Fort Wayne, Ind . on Sept. 24, 1861 The flag was proudly carried into battle at SHILOH, SIEGH OF CORINTH, STONE RIVER, TULLAHOMA.